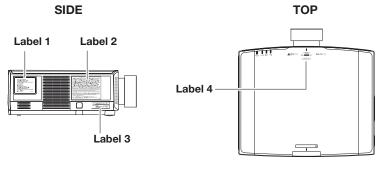

#### Labels

# **WARNING**

• The following labels are stuck on the projector.

Label 1 Laser explanatory label

CLASS 1 LASER PRODUCT APPAREIL À LASER DE CLASSE 1 LASERPRODUKT DER KLASSE 1 JASEPHOE JASJEJINIE 1 KJACCA ОПАСНОСТИ 등급 1 레이저 제품 생 대표하나 및 第一級雷射產品 IEC 60825-1:2014 CONSUMER LASER PRODUCT APPAREIL À LASER GRAND PUBLIC VERBRAUCHER-LASERPRODUKT EN 60825-1:2014+A11:2021 EN 50689:2021 クラス 1 レーザ製品 JIS C 6802:2018

### Label 2 Lens replacement caution label

CAUTION < DO NOT STARE INTO THE BEAM: RG2 > THIS PROJECTOR MAY BECOME RG3 WHEN INTERCHANGEABLE LENSES NEASZL. NP15ZL ARE INSTALLED. REFER TO THE MANULAL FOR THE LEIN SITS AND HAZARD DISTANCE BEFORE OPERATION. SUCH COMMINATIONS OF PROJECTOR AND LEIN ARE INTENDED FOR PROFESSIONAL USE ONLY, AND ARE NOT INTENDED FOR CONSUMER USE.

### Label 4 \* Laser aperture label

LASER APERTURE OUVERTURE LASER

\* The Label 3 and 4 are added for Laser Notice No. 50.