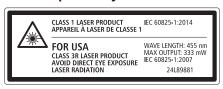

Label 3 \* Laser explanatory label for USA

### Label 4 \* Laser aperture label

LASER APERTURE OUVERTURE LASER

\* The Label 3 and 4 are added for Laser Notice No. 50.